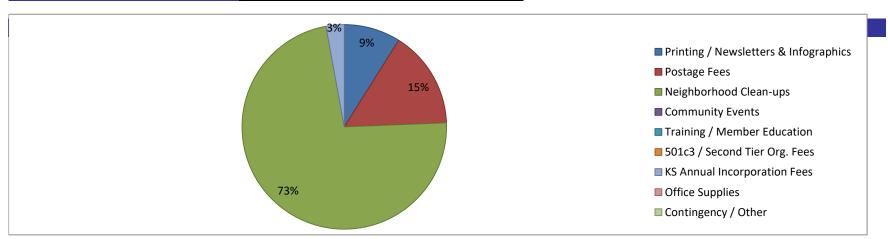

| DESCRIPTION                           | ESTIMATED    | ACTUAL SPENT |
|---------------------------------------|--------------|--------------|
| Printing / Newsletters & Infographics | \$<br>547.14 | \$124.50     |
| Postage Fees                          | \$<br>646.62 | \$215.10     |
| Neighborhood Clean-ups                | \$<br>990.00 | \$1,014.00   |
| Community Events                      | \$<br>250.00 |              |
| Training / Member Education           | \$<br>-      |              |
| 501c3 / Second Tier Org. Fees         | \$<br>100.00 |              |
| KS Annual Incorporation Fees          | \$<br>40.00  | \$40.00      |
| Office Supplies                       | \$<br>124.65 |              |
| Contingency / Other                   | \$<br>-      |              |
| Total                                 | \$2,698.41   | \$1,393.60   |